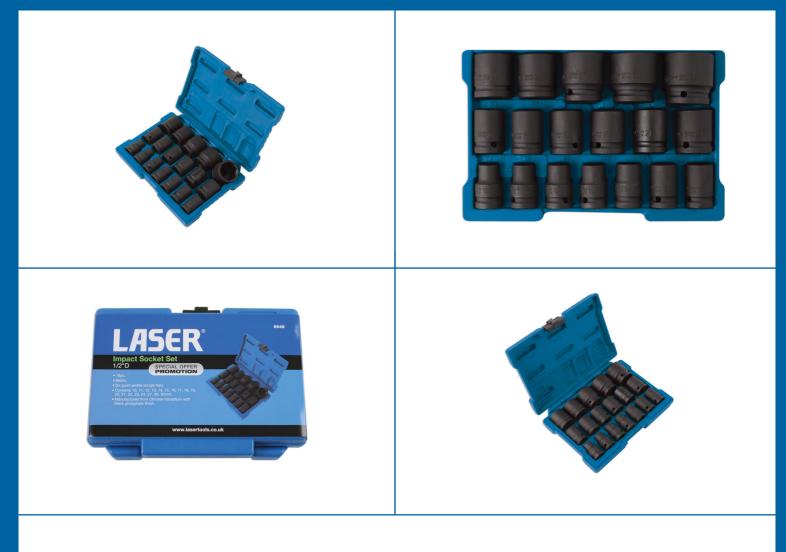

## LASER®

High quality, 1/2" square drive impact socket set with eighteen metric sockets, from 10mm to 32mm in single hex (6pt) profile. A great workhorse set designed to withstand the rigors of impact tool use. This heavy duty socket set is manufactured from chrome vanadium for strength and durability with a black phosphate finish for improved corrosion resistance. Includes a wide range of sizes covering the majority of repair and maintenance jobs in the workshop.

## **Additional Information**

- Socket sizes: 10, 11, 12, 13, 14, 15, 16, 17, 18, 19, 20, 21, 22, 23, 24, 27, 30, 32mm.
- 1/2"D x Single Hex (6pt) x 40mm deep.
- · Manufactured from chrome vanadium with black phosphate finish.
- Supplied in a sturdy storage case (50 x 170 x 240mm).
- Ideal for use with Laser cordless impact wrench, Part No. 8013 or mini air impact wrench 1/2"D, Part No. 7681.