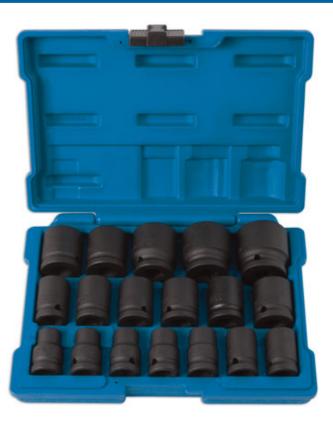

## LASER®

High quality, 1/2" square drive impact socket set with eighteen metric sockets, from 10mm to 32mm in single hex (6pt) profile. A great workhorse set designed to withstand the rigors of impact tool use. This heavy duty socket set is manufactured from chrome vanadium for strength and durability with a black phosphate finish for improved corrosion resistance. Includes a wide range of sizes covering the majority of repair and maintenance jobs in the workshop.

## **Additional Information**

- Socket sizes: 10, 11, 12, 13, 14, 15, 16, 17, 18, 19, 20, 21, 22, 23, 24, 27, 30, 32mm.
- 1/2"D x Single Hex (6pt) x 40mm deep.
- · Manufactured from chrome vanadium with black phosphate finish.
- Supplied in a sturdy storage case (50 x 170 x 240mm).
- Ideal for use with Laser cordless impact wrench, Part No. 8013 or mini air impact wrench 1/2"D, Part No. 7681.